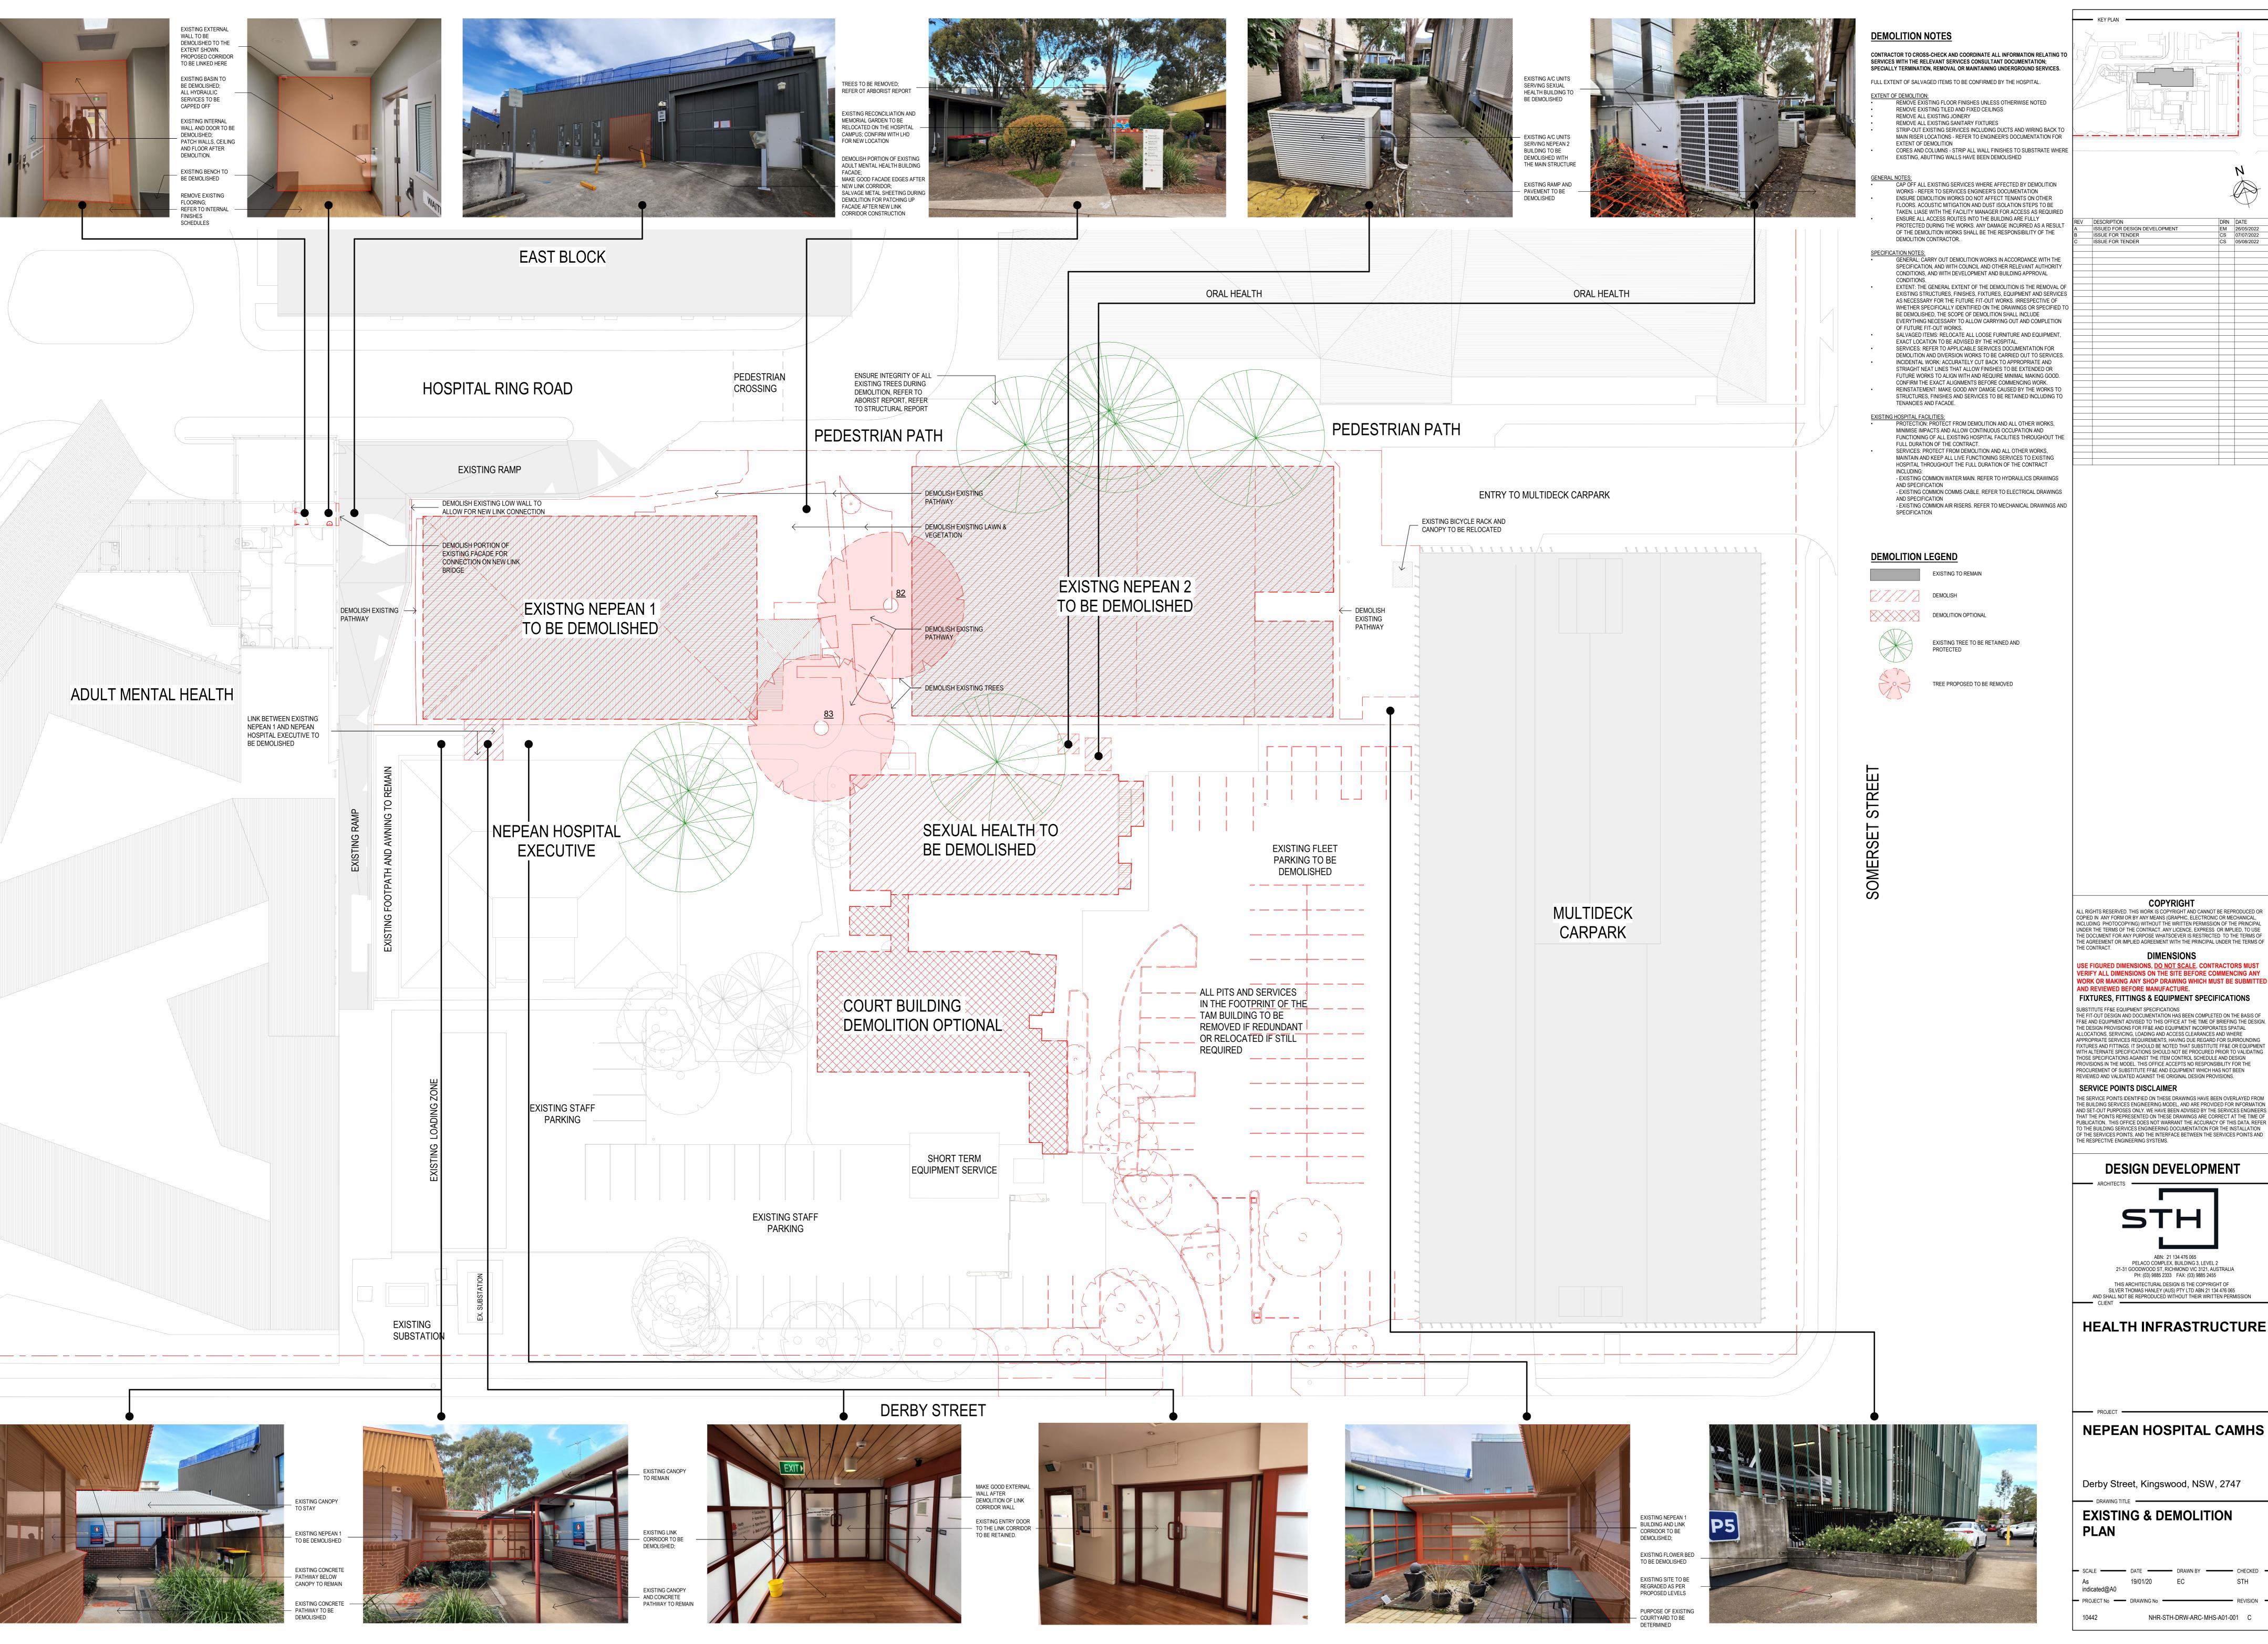

**DESIGN DEVELOPMENT** 

PELACO COMPLEX, BUILDING 3, LEVEL 2 21-31 GOODWOOD ST, RICHMOND VIC 3121, AUSTRALIA PH: (03) 9885 2333 FAX: (03) 9885 2455 THIS ARCHITECTURAL DESIGN IS THE COPYRIGHT OF SILVER THOMAS HANLEY (AUS) PTY LTD ABN 21 134 476 065 AND SHALL NOT BE REPRODUCED WITHOUT THEIR WRITTEN PERMISSION

**HEALTH INFRASTRUCTURE** 

**NEPEAN HOSPITAL CAMHS** 

Derby Street, Kingswood, NSW, 2747

**EXISTING & DEMOLITION** 

PROJECT No — DRAWING No — NHR-STH-DRW-ARC-MHS-A01-001 C